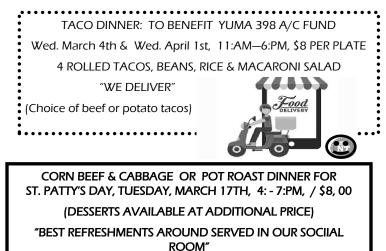

The Auxiliary has scheduled a rolled taco dinner from 11am-7pm on Wed., March 4th, \$8 and we will be providing delivery! We will also have one on April 1st and we're not fooling, same time, same price & same place, on APRIL FOOLS DAY! We are told we make the best tacos in town. So come and find out for yourselves. And as always, baked goods are available as well.

EVERYONE IS IRISH ON THE 17TH, SO JOIN THE FUNIIIII